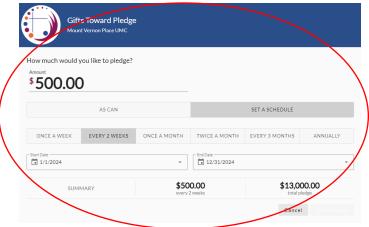

3. Click on "+ Pledge"

4. Enter your pledge amount and frequency (double-check the total in the bottom right to be certain it is accurate).

**5. Click "Save Pledge"** (NOTE: It appears faint gray, but is still clickable)

## A FEW HELPFUL NOTES:

- If you don't know if you have a Realm account, please go to <a href="www.onrealm.org/mvpumc">www.onrealm.org/mvpumc</a> and press the forgot password button.
- Password resets are good for 24 hours please move quickly if you have requested a password reset.
- If you know you have never logged into any MVPUMC account, please email <a href="mailto:churchoffice@mvpumc.org">churchoffice@mvpumc.org</a>
   for an invitation.
- Sometimes the Realm invite will land in your Junk or Spam folder please look there!
- Please confirm the total pledge amount at the bottom right corner is what you intended and adjust how frequently your gift is to be given if it is not.
- Be sure when scheduling your giving to your pledge that it says "Gifts Toward Pledge" in the "to" field.
- If you intend to pledge and give online, you must enter both. Simply entering your pledge DOES NOT also schedule your payments.
- When setting up ONLINE GIVING be sure to select "Gifts Toward Pledge" in the "Fund" line and be sure
  to select "1/1/2024" in the "Start date" line and to add "12/31/2024" to the "+END" line. If you have
  successfully input the same amounts as your pledge and selected the correct fund and start date, you
  will see a box that indictes that "This will complete your pledge to Gifts Toward Pledge within
  01/01/2024 12/31/2024."