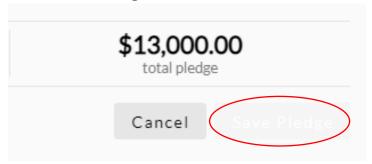

3. Click on "+ Pledge"

4. Enter your pledge amount and frequency (double-check the total in the bottom right to be certain it is accurate).

**5. Click "Save Pledge"** (NOTE: It appears faint gray, but is still clickable)