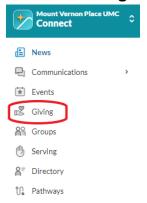

## **INSTRUCTIONS FOR MAKING A PLEDGE**

- 1. Go to <a href="www.onrealm.org/mvpumc">www.onrealm.org/mvpumc</a> and login (if you need help, please call the church office at 202-347-9620 or email <a href="mailto:churchoffice@mvpumc.org">churchoffice@mvpumc.org</a>)
- 2. Click on "Giving"