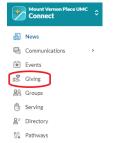

## **INSTRUCTIONS FOR MAKING A PLEDGE**

- 1. Go to <a href="www.onrealm.org/mvpumc">www.onrealm.org/mvpumc</a> and login (if you need help, please call the church office at 202-347-9620 or email <a href="mailto:churchoffice@mvpumc.org">churchoffice@mvpumc.org</a>)
- 2. Click on "Giving"

## Instructions for Establishing Scheduled Online Giving

1. Click on "Giving"

2. Click on "+ Give"

3. Enter Giving Plan Information & Click "Continue"

4. Enter payment information, consider selecting the option to help with "Processing Costs" and press "Give \$ "