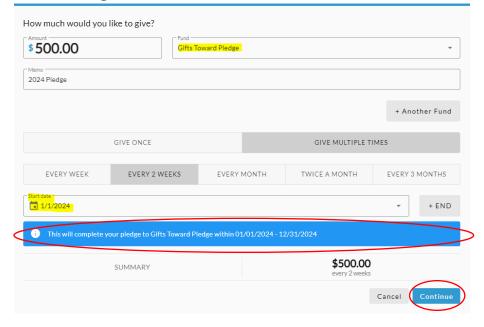

## A FEW HELPFUL NOTES:

- If you don't know if you have a Realm account, please go to <a href="www.onrealm.org/mvpumc">www.onrealm.org/mvpumc</a> and press the forgot password button.
- Password resets are good for 24 hours please move quickly if you have requested a password reset.
- If you know you have never logged into any MVPUMC account, please email <a href="mailto:churchoffice@mvpumc.org">churchoffice@mvpumc.org</a>
   for an invitation.
- Sometimes the Realm invite will land in your Junk or Spam folder please look there!
- Please confirm the total pledge amount at the bottom right corner is what you intended and adjust how frequently your gift is to be given if it is not.
- Be sure when scheduling your giving to your pledge that it says "Gifts Toward Pledge" in the "to" field.
- If you intend to pledge and give online, you must enter both. Simply entering your pledge DOES NOT also schedule your payments.
- When setting up ONLINE GIVING be sure to select "Gifts Toward Pledge" in the "Fund" line and be sure
  to select "1/1/2024" in the "Start date" line and to add "12/31/2024" to the "+END" line. If you have
  successfully input the same amounts as your pledge and selected the correct fund and start date, you
  will see a box that indictes that "This will complete your pledge to Gifts Toward Pledge within
  01/01/2024 12/31/2024."