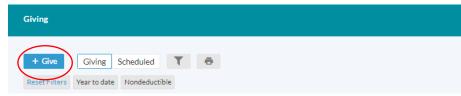

## Instructions for Establishing Scheduled Online Giving

1. Click on "Giving"

2. Click on "+ Give"

3. Enter Giving Plan Information & Click "Continue"

4. Enter payment information, consider selecting the option to help with "Processing Costs" and press "Give \$ "