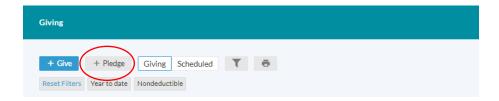

3. Click on "+ Pledge"

4. Enter your pledge amount and frequency (double-check the total in the bottom right to be certain it is accurate).

**5. Click "Save Pledge"** (NOTE: It appears faint gray, but is still clickable)