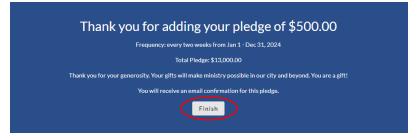

## **INSTRUCTIONS FOR MAKING A PLEDGE**

- 1. Go to <a href="www.onrealm.org/mvpumc">www.onrealm.org/mvpumc</a> and login (if you need help, please call the church office at 202-347-9620 or email <a href="mailto:churchoffice@mvpumc.org">churchoffice@mvpumc.org</a>)
- 2. Click on "Giving"



3. Click on "+ Pledge"



4. Enter your pledge amount and frequency (double-check the total in the bottom right to be certain it is accurate).



**5. Click "Save Pledge"** (NOTE: It appears faint gray, but is still clickable)



6. Confirm Your Pledge Details and Click on "Finish"



## Instructions for Establishing Scheduled Online Giving

1. Click on "Giving"



2. Click on "+ Give"



3. Enter Giving Plan Information & Click "Continue"



4. Enter payment information, consider selecting the option to help with "Processing Costs" and press "Give \$ "



## A FEW HELPFUL NOTES:

- If you don't know if you have a Realm account, please go to <a href="www.onrealm.org/mvpumc">www.onrealm.org/mvpumc</a> and press the forgot password button.
- Password resets are good for 24 hours please move quickly if you have requested a password reset.
- If you know you have never logged into any MVPUMC account, please email <a href="mailto:churchoffice@mvpumc.org">churchoffice@mvpumc.org</a>
   for an invitation.
- Sometimes the Realm invite will land in your Junk or Spam folder plea