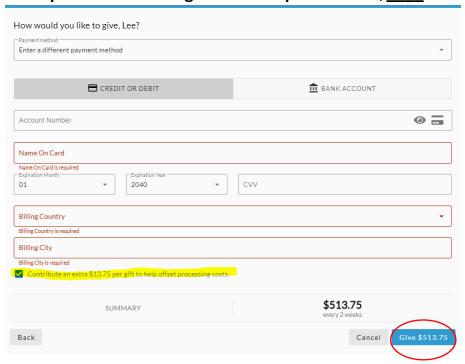

## Instructions for Establishing Scheduled Online Giving

1. Click on "Giving"

2. Click on "+ Give"

3. Enter Giving Plan Information & Click "Continue"

4. Enter payment information, consider selecting the option to help with "Processing Costs" and press "Give \$ "